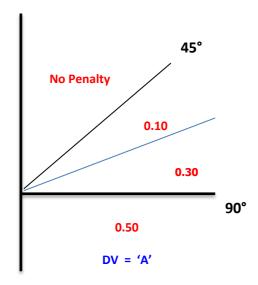

## **D PANEL**

SHORT CLEAR CIRCLE ABOVE 90° B - 0.20

BELOW 90° A - 0.10

(short clear circle above 90° will be awarded FIG DV 'B' only)

**E Panel deductions in red** 

**E Panel deductions in red**