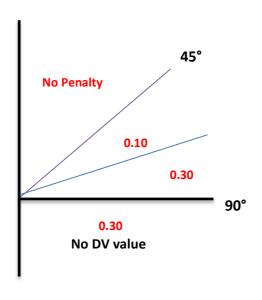

## **D PANEL**

UNCODED ELEMENT VALUE CAST 90° - 45° A - 0.10

**ABOVE 45°** B - 0.20

BELOW 90° NO VALUE